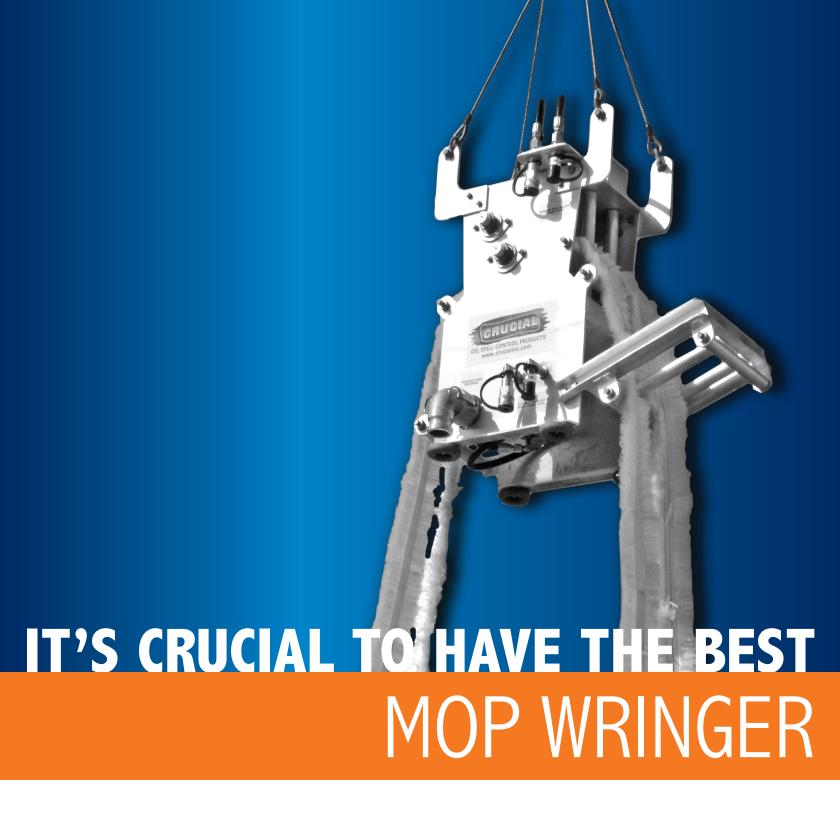

CRUCIAL's mop wringers have stood the test of time having been successfully used on Oil Spills for over 30 years. Whether in an industrial installation or an emergency response situation these highly effective skimmers continue to be an excellent choice for oil recovery. At CRUCIAL we are committed to providing the best products for a cleaner environment.

## MOP WRINGERS

- Several models available for varying oil recovery needs
- Vertical mounting possible
- Diesel or electric powered
- Aluminum or stainless steel construction
- Used with CRUCIAL's belt sewn or hand woven oleophilic mop