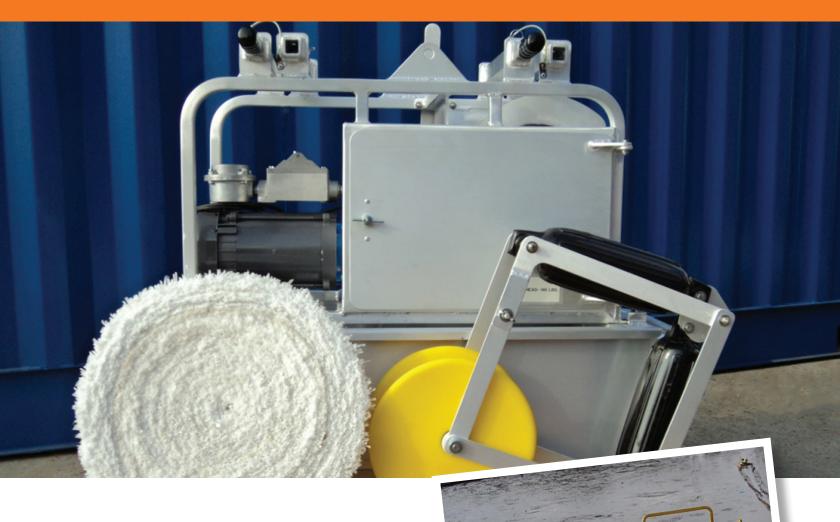

CRUCIAL's mop wringers have stood the test of time having been successfully used on Oil Spills for over 30 years. Whether in an industrial installation or an emergency response situation these highly effective skimmers continue to be an excellent choice for oil recovery. At CRUCIAL we are committed to providing the best products for a cleaner environment.

## MOP WRINGERS

- Several models available for varying oil recovery needs
- Vertical mounting possible
- Diesel or electric powered
- Aluminum or stainless steel construction
- Used with CRUCIAL's belt sewn or hand woven oleophilic mop